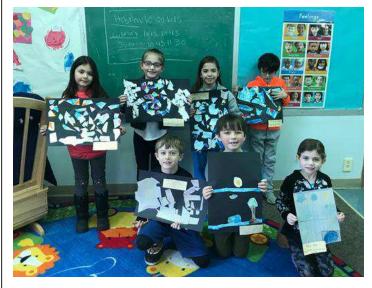

### **Shabbat Halimud**

Friday, May 3, at 7 p.m. 805 Delaware Avenue

Plan to come to our annual Shabbat Halimud service. We will honor and celebrate our TBZ Religious School teachers and madrichim.

Religious School students in 2<sup>nd</sup> grade studied the work of Jewish Artist Lee Krasner. Krasner was an American abstract expressionist painter, with a strong specialty in collage. She is one of the few female artists to have had a retrospective show at the Museum of Modern Art.

Students show the collages they were inspired to create.